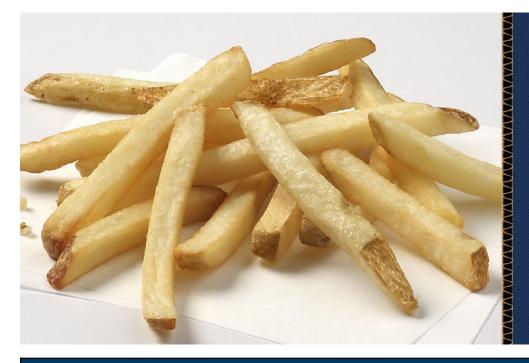

# Lamb Weston Private Reserve™ 5/16" Thin Regular Cut Skin-On

Brand: Lamb Weston Private Reserve™

Cut Size: 5/16" Thin Regular Cut Package Size: 6/5#

Lamb Weston Private Reserve™ potato offerings are crafted with an authentic kitchen-cut appeal and exceptional taste. This versatile fry provides the appeal of a thicker cut with a hand-cut skin-on appearance, while also providing more servings per case and shorter cook times.

#### **OPERATOR BENEFITS**

Crafted with an authentic kitchen-cut appeal and exceptional taste.

High-quality premium length fries fill up the plate more with fewer strips than budget fries.

These thin cuts cook up faster than thick cut fries.