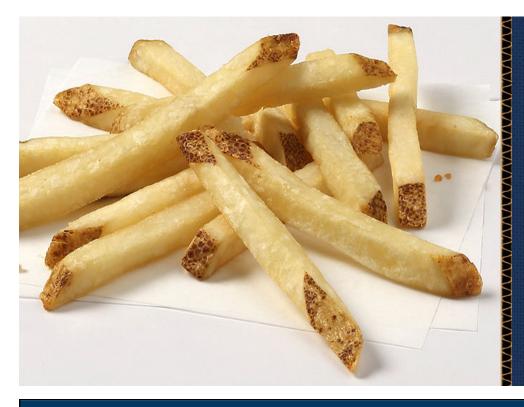

# Lamb Weston® Private Reserve 3/8" Regular Cut Skin-On Simple Recipe

**Brand: Lamb Weston® Private** 

Reserve

Cut Size: 3/8" Regular Cut

Package Size: 6/5#

Lamb Weston® Private Reserve potato offerings are crafted with an authentic kitchen-cut appeal and exceptional taste. This leading foodservice cut with skin-on, hand-cut appearance provides the perfect balance of crispiness on the outside and a fluffy baked potato texture on the inside.